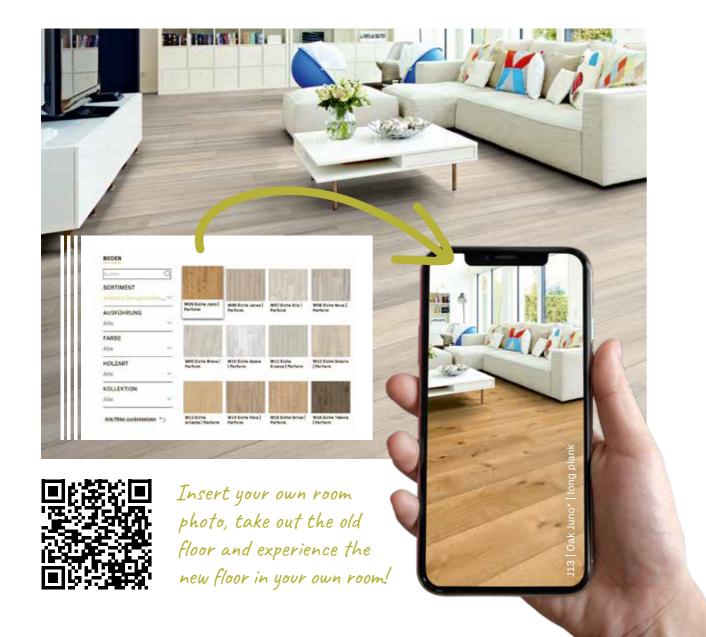

# My Room Studio

With our virtual Room Studio you can view all of our floors in your own home. Here and now. Just use your smartphone. As soon as you are in the Room Studio you have two options:

- You can either take a picture of your room with your smartphone and select your preferred floor, which you lay virtually.
- Or you can select room images from our gallery and virtually lay your preferred floor there.

With our virtual Room Studio you can look at all of our floors in the comfort of your own home either on your laptop, tablet or desktop computer. Due to the size of the display, this is sometimes the better alternative. Just click on the "Room Studio" button on the right-hand side of the screen.