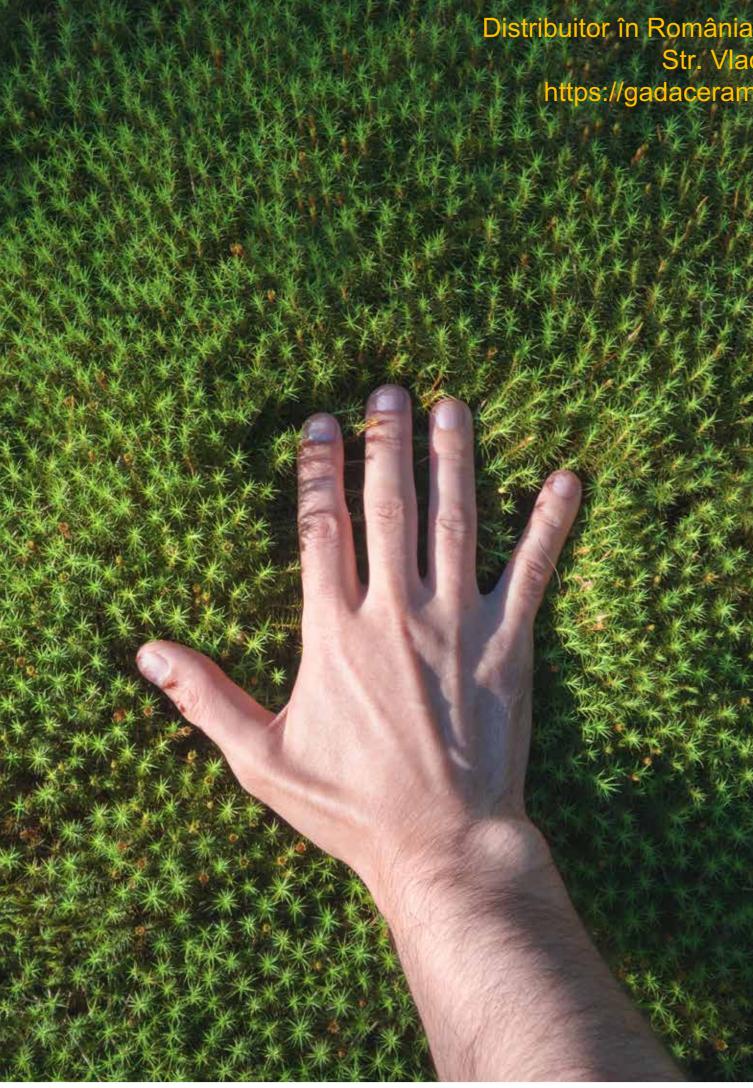

# Feel the difference

Avatara is the barefoot floor for your home. One touch and you can feel it: this design floor uses nature as a model. To achieve this natural feel and look, we rely on beautifully shaped and premium details and provide all our surfaces with a brushed structure that is pleasing to the touch. The extramatt soft-touch surface then makes the natural look perfect and also ensures that it is visually convincing as a natural eye-catcher from every angle and regardless of the lighting conditions.

#### **Brushed**

Following the example of natural wood, we emphasise the structures, which are harder in wood. You see a surface that looks brushed: As with the natural material, the parts that are softer appear slightly deeper. Touch it, feel it - feel good.