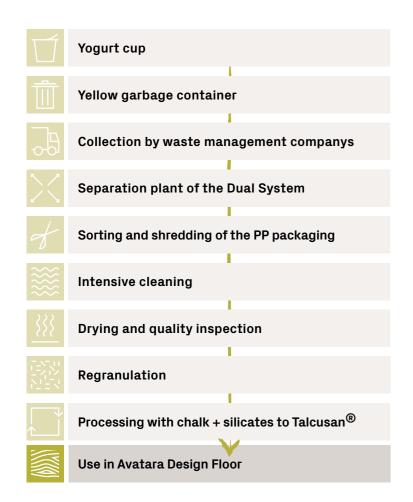

# Goodbye yoghurt pot, hello Avatara!

Avatara not only creates a beautiful and healthy home environment, but also contributes to more sustainability in our world through upcycling and 100% recyclability. The design floor consists primarily of the innovative, healthy raw material formulation Talcusan®, which in addition to chalk and silicate, is also 30% composed of the polymer polypropylene. And 67% of the polypropylene we use comes from the German dual recycling system, which you also know as the "Green Dot". This means that a yoghurt pot is turned into a fundamental component of the floor – and this is guaranteed without compromising on quality and healthy living.