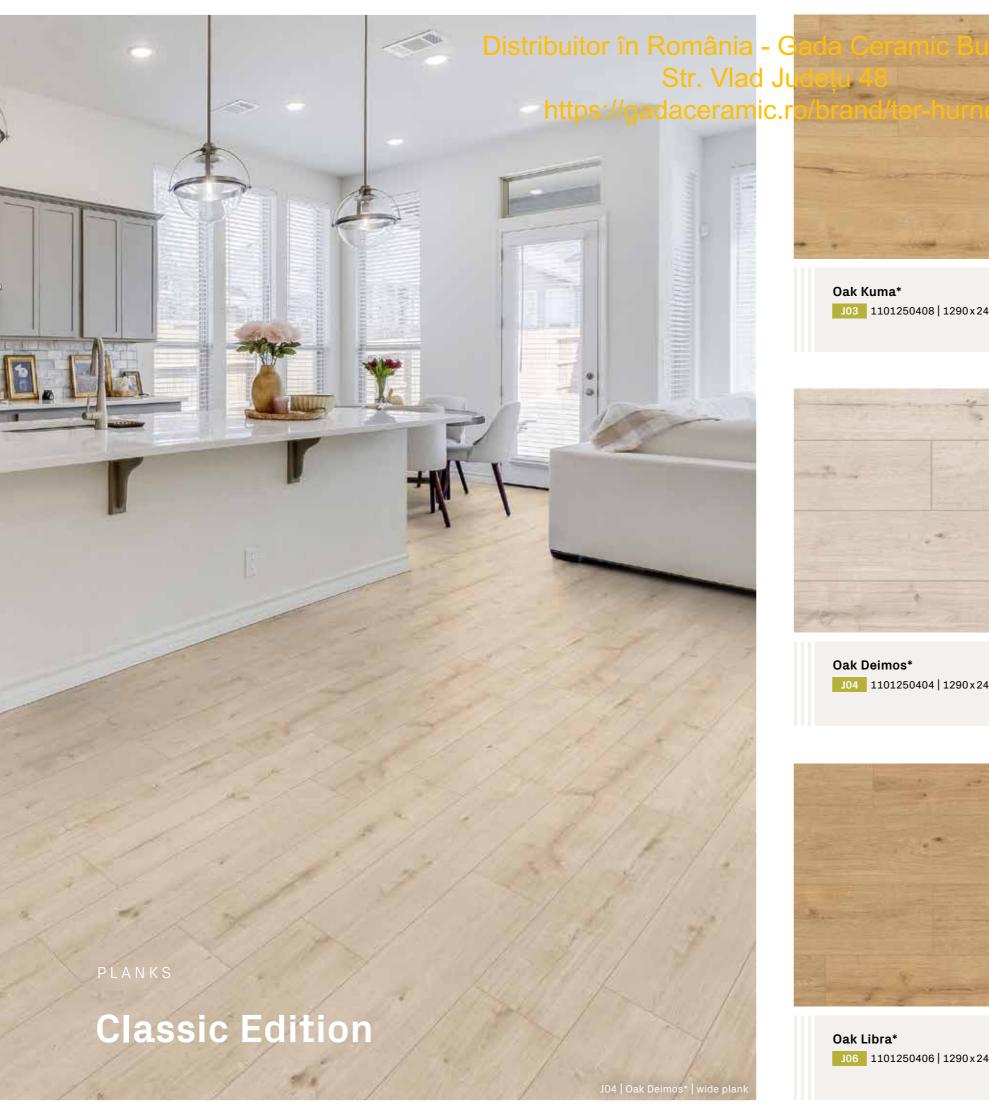

# Beautiful as nature

Our Avatara floors display their beauty in many facets: whether wood or natural stone – every design is on par with nature.

The fact that our design floor is so convincingly genuine not only at first glance during the sales consultation, but also later in the overall appreciation of the floor, has a lot to do with our know-how and the processes we use.

In principle, it is an interplay of different aspects that create the unique and genuine Avatara look: For example, we rely on innovative digital printing in HD quality, which creates pin-sharp decors. Each of our planks is also unique and, with a total of 20 planks per design, we offer you significantly more variety than conventional floors. These often only have six variants. Your benefit: The Avatara floor unfolds the beauty of nature, especially in the overall surface effect.

Avatara is also made particularly authentic by the soothing soft-touch structure and the matt surface. The floor feels soft and natural and shows the beauty of the décor even when backlit, for example with floor-to-ceiling windows.

**Good to Know:** Avatara is practically repetition-free over the surface. This is particularly important because frequent repetition of the same floor features, such as knots, cracks or veins, will otherwise make your floor covering look artificial across the surface.