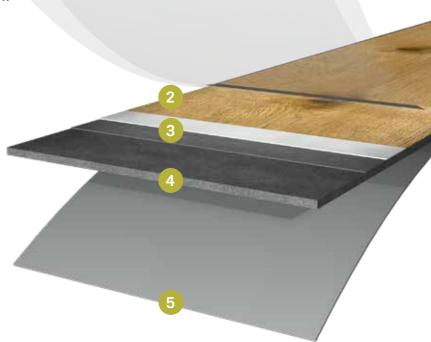

# Made smart

- 1a Supermatt soft-touch surface texture
- 1b Elastic functional layer
- 2 Digital printing in HD-Quality
- 3 Micro-levelling with primer
- 4 Talcusan<sup>®</sup> baseboard
- 5 SoftSense impact sound insulation