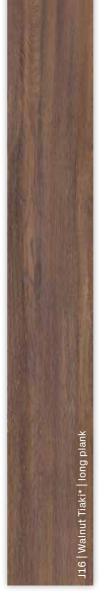

### Walnut Tiaki\*

J16 1101250219 | 1800 x 246 x 6 mm | long plank

Stone Dia\*

J21 1101250317 | 776x387x6mm | tile

Stone Hamal\*

J22 1101250321 | 776 x 387 x 6 mm | tile

Stone Orion\*

J23 1101250319 | 776 x 387 x 6 mm | tile