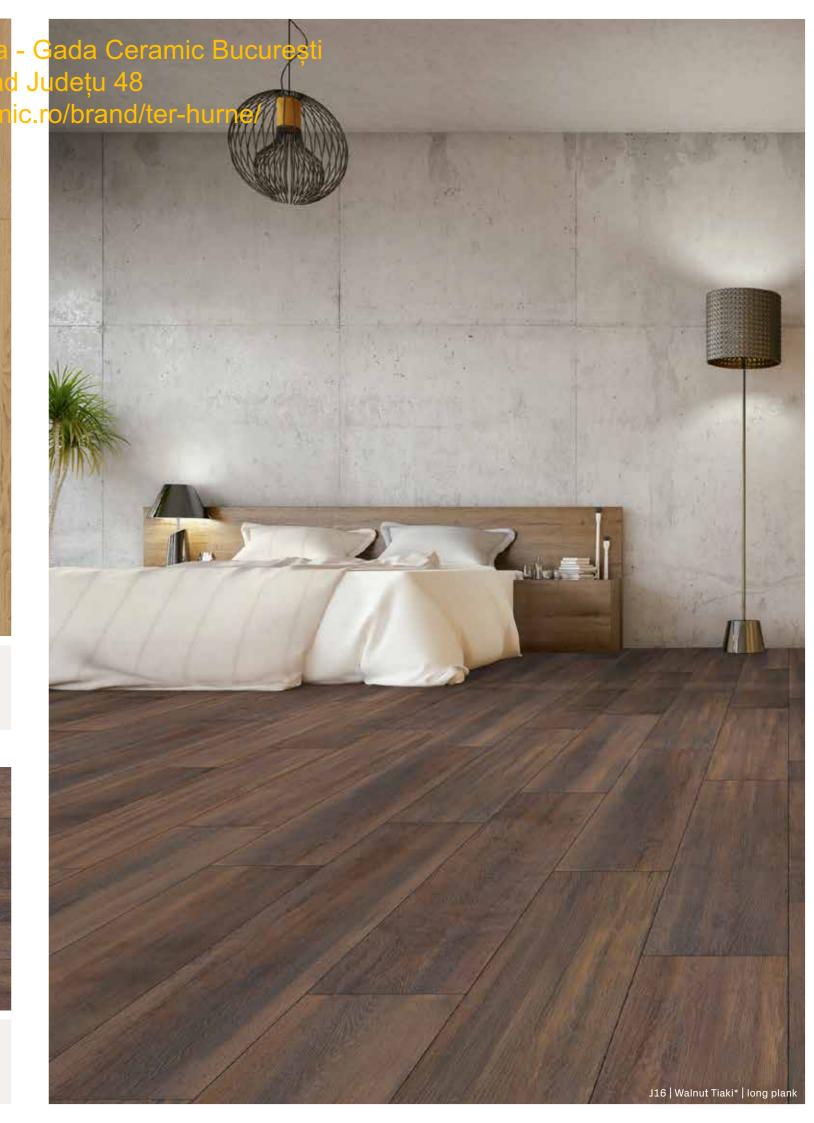

### Walnut Tiaki\*

J16 1101250219 | 1800 x 246 x 6 mm | long plank

Stone Dia\*

J21 1101250317 | 776x387x6mm | tile

Stone Hamal\*

J22 1101250321 | 776 x 387 x 6 mm | tile

Stone Orion\*

J23 1101250319 | 776 x 387 x 6 mm | tile