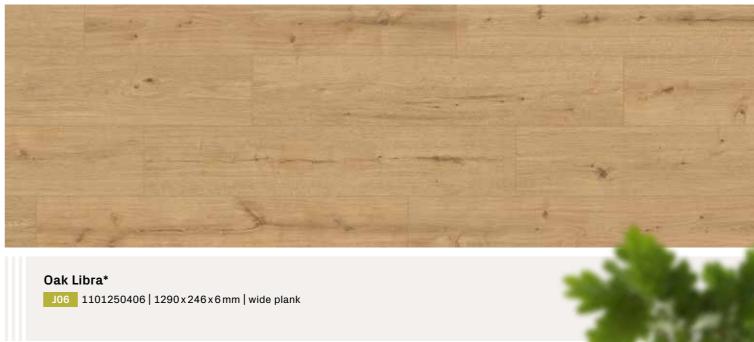

ture
- 1b Elastic functional layer
- 2 Digital printing in HD-Quality
- 3 Micro-levelling with primer
- 4 Talcusan<sup>®</sup> baseboard
- 5 SoftSense impact sound insulation

























16511/B

# The right dimension for your sense of spaciousness







Plank 1290 x 246 x 6 mm



Tile 776 x 387 x 6 mm

<sup>\*</sup> Suitable for water-based and electric underfloor heating systems.

Heating systems with reverse cycle cooling must be fitted with an automatic control unit for dew point regulation. Only suitable for electric surface hearing systems fitted with gentle warm-up technology and a control unit for automatic dew point regulation.





### Oak Kuma\*

J03 1101250408 | 1290 x 246 x 6 mm | wide plank



### Oak Deimos\*

J04 1101250404 | 1290 x 246 x 6 mm | wide plank







### Chestnut Rana\*

108 1101250409 | 1290 x 246 x 6 mm | wide plank



### Oak Capella\*

J11 1101250407 | 1290 x 246 x 6 mm | wide plank



### Oak Askella\*

J10 1101250405 | 1290 x 246 x 6 mm | wide plank

Oak Miram\* J12 1101250410 | 1290 x 246 x 6 mm | wide plank







### Oak Midea\*

J01 1101250215 | 1800 x 246 x 6 mm | long plank



### Oak Perseus\*

J02 1101250217 | 1800 x 246 x 6 mm | long plank



J09 1101250221 | 1800 x 246 x 6 mm | long plank





Oak Juno\*

J13 1101250214 | 1800 x 246 x 6 mm | long plank



Oak Artemis\*

1101250216 | 1800 x 246 x 6 mm | long plank



### Oak Venus\*

J15 1101250220 | 1800 x 246 x 6 mm | long plank



### Walnut Tiaki\*

J16 1101250219 | 1800 x 246 x 6 mm | long plank







Stone Dia\*

J21 1101250317 | 776x387x6mm | tile



Stone Ha