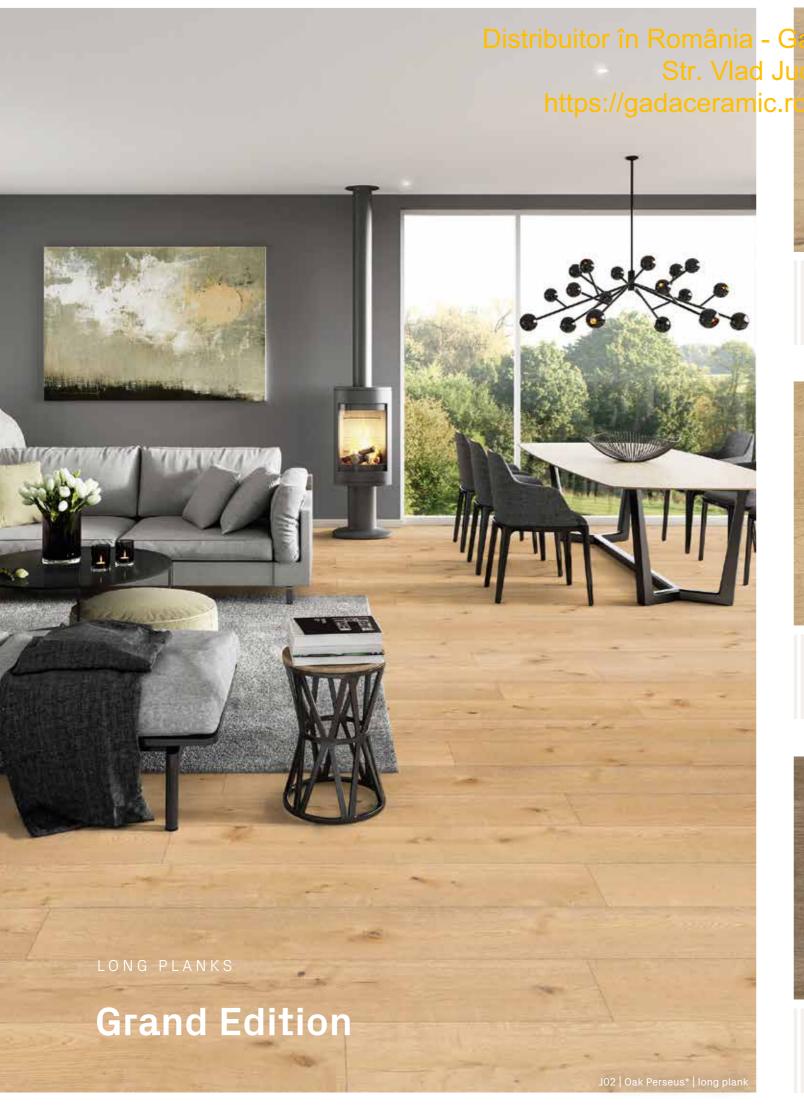

### Oak Perseus\*

J02 1101250217 | 1800 x 246 x 6 mm | long plank

J09 1101250221 | 1800 x 246 x 6 mm | long plank

Oak Juno\*

J13 1101250214 | 1800 x 246 x 6 mm | long plank

Oak Artemis\*

1101250216 | 1800 x 246 x 6 mm | long plank