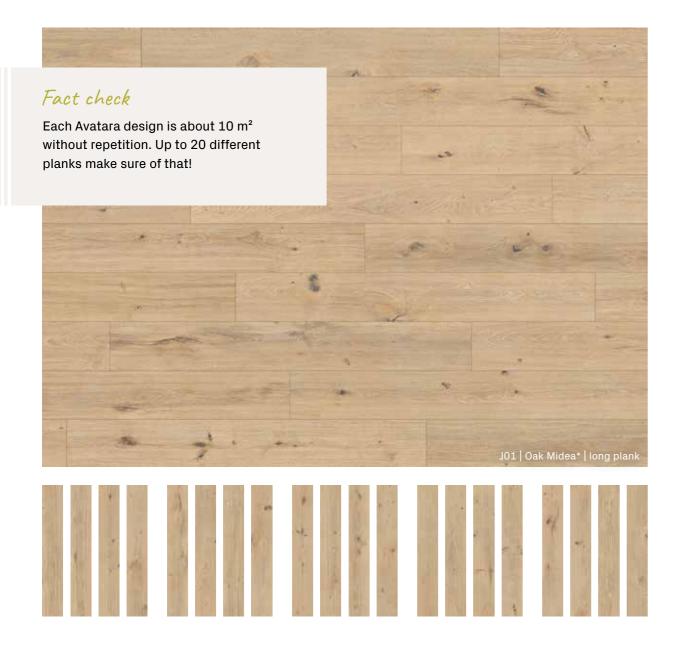

In principle, it is an interplay of different aspects that create the unique and genuine Avatara look: For example, we rely on innovative digital printing in HD quality, which creates pin-sharp decors. Each of our planks is also unique and, with a total of 20 planks per design, we offer you significantly more variety than conventional floors. These often only have six variants. Your benefit: The Avatara floor unfolds the beauty of nature, especially in the overall surface effect.

**Good to Know:** Avatara is practically repetition-free over the surface. This is particularly important because frequent repetition of the same floor features, such as knots, cracks or veins, will otherwise make your floor covering look artificial across the surface.

# Every floor pattern is unique

Each Avatara design is developed with great attention to detail by our designers. They determine the colour, structure and distinctiver features such as knots, which create the character of the floor. The conventional production of the decor image can be compared with the printing of the page of a newspaper. A roller prints the same content at regular intervals. And so repetitions occur.

Digital printing technology, as used in Avatara, largely overcomes the "law of repetition". Our decor developers therefore have creative freedom and can do what rotary printing can only do to a limited extent: produce decors that are in no way inferior to nature and are therefore particularly convincing as floor surfaces.