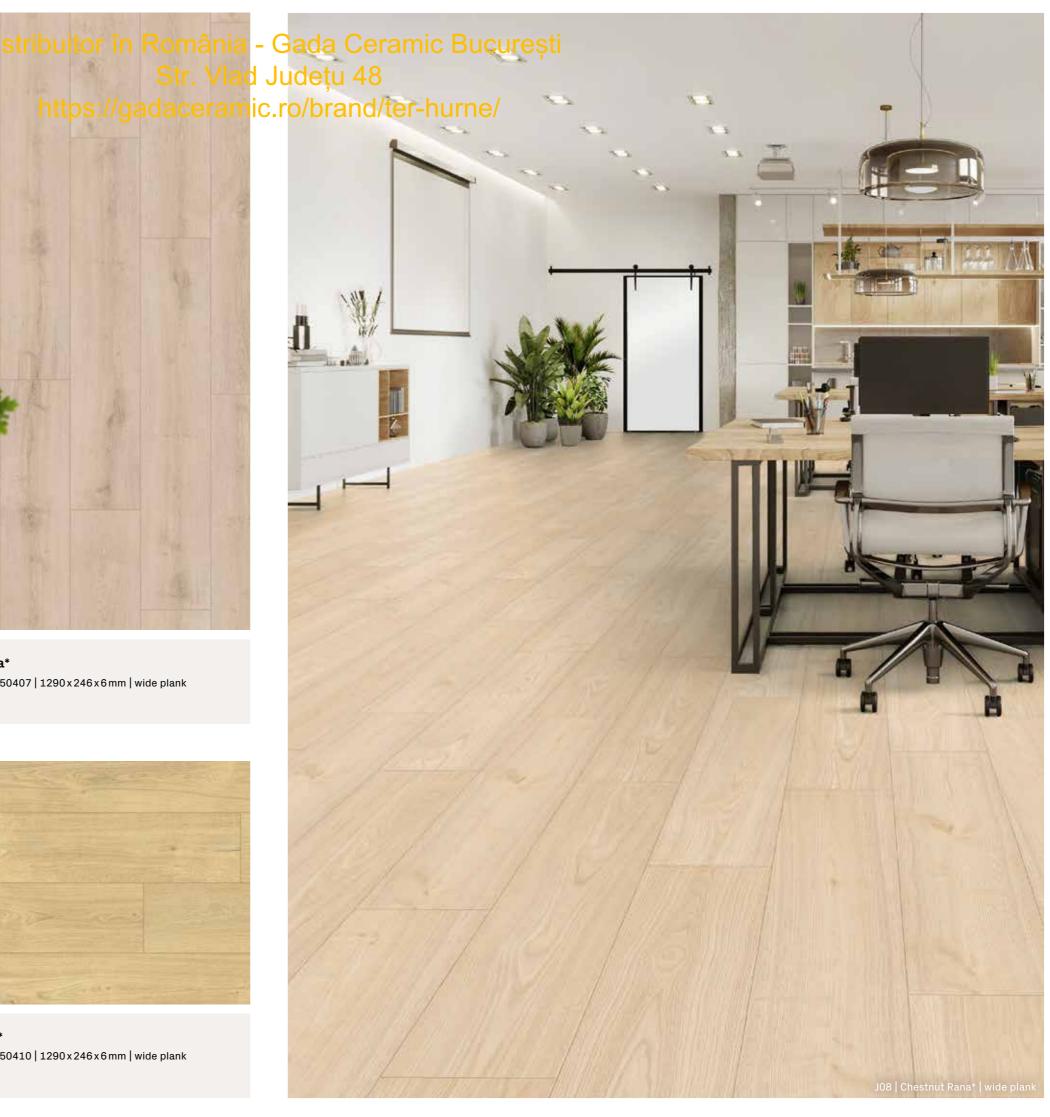

### Chestnut Rana\*

108 1101250409 | 1290 x 246 x 6 mm | wide plank

### Oak Askella\*

J10 1101250405 | 1290 x 246 x 6 mm | wide plank

Oak Miram\* J12 1101250410 | 1290 x 246 x 6 mm | wide plank