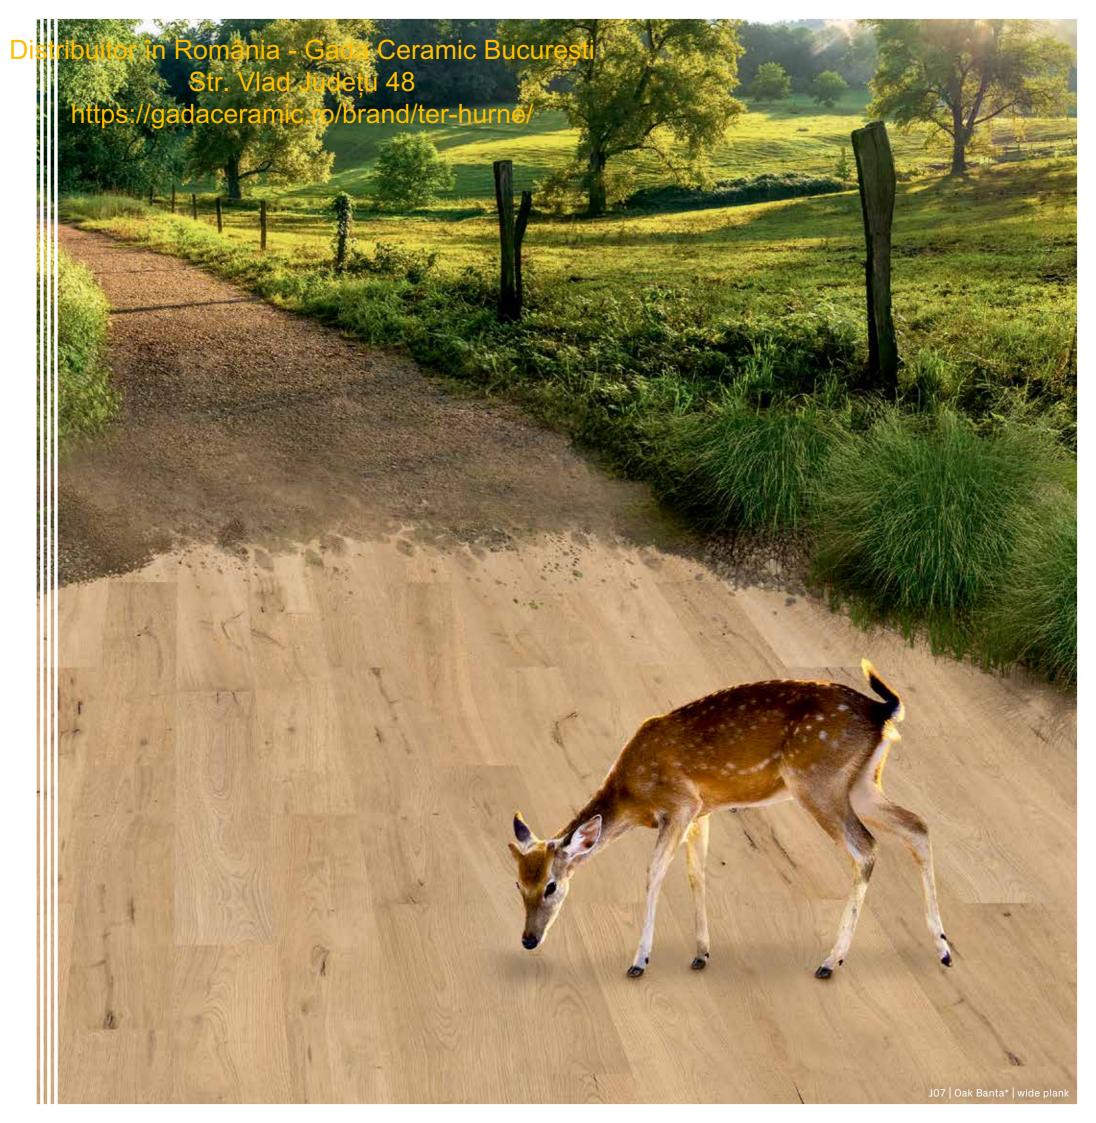

# Beautiful as nature

Our Avatara floors display their beauty in many facets: whether wood or natural stone – every design is on par with nature.

The fact that our design floor is so convincingly genuine not only at first glance during the sales consultation, but also later in the overall appreciation of the floor, has a lot to do with our know-how and the processes we use.

In principle, it is an interplay of different aspects that create the unique and genuine Avatara look: For example, we rely on innovative digital printing in HD quality, which creates pin-sharp decors. Each of our planks is also unique and, with a total of 20 planks per design, we offer you significantly more variety than conventional floors. These often only have six variants. Your benefit: The Avatara floor unfolds the beauty of nature, especially in the overall surface effect.

Avatara is also made particularly authentic by the soothing soft-touch structure and the matt surface. The floor feels soft and natural and shows the beauty of the décor even when backlit, for example with floor-to-ceiling windows.

**Good to Know:** Avatara is practically repetition-free over the surface. This is particularly important because frequent repetition of the same floor features, such as knots, cracks or veins, will otherwise make your floor covering look artificial across the surface.