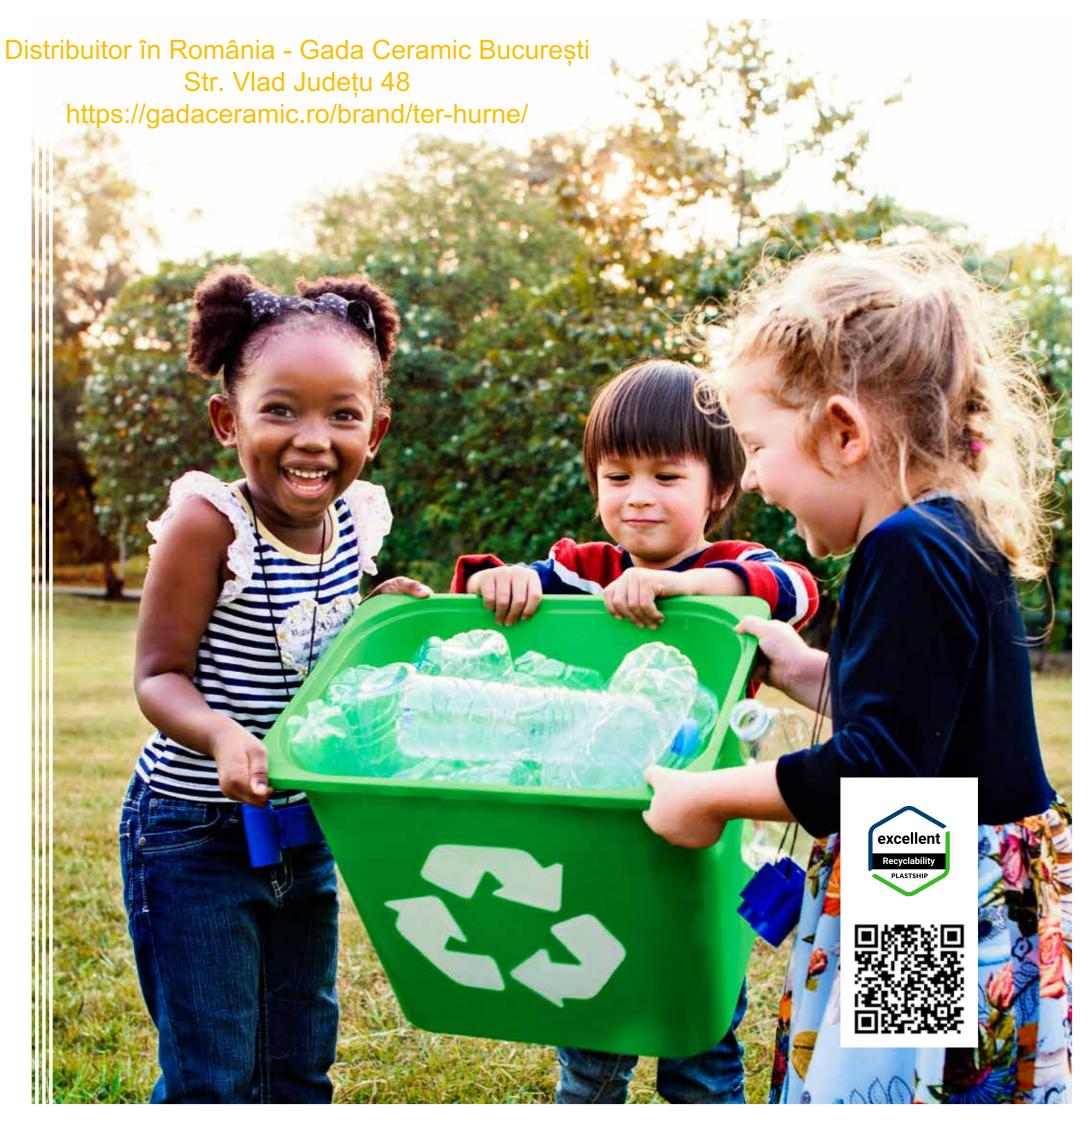

# Goodbye yoghurt pot, hello Avatara!

Avatara not only creates a beautiful and healthy home environment, but also contributes to more sustainability in our world through upcycling and 100% recyclability. The design floor consists primarily of the innovative, healthy raw material formulation Talcusan®, which in addition to chalk and silicate, is also 30% composed of the polymer polypropylene. And 67% of the polypropylene we use comes from the German dual recycling system, which you also know as the "Green Dot". This means that a yoghurt pot is turned into a fundamental component of the floor – and this is guaranteed without compromising on quality and healthy living.