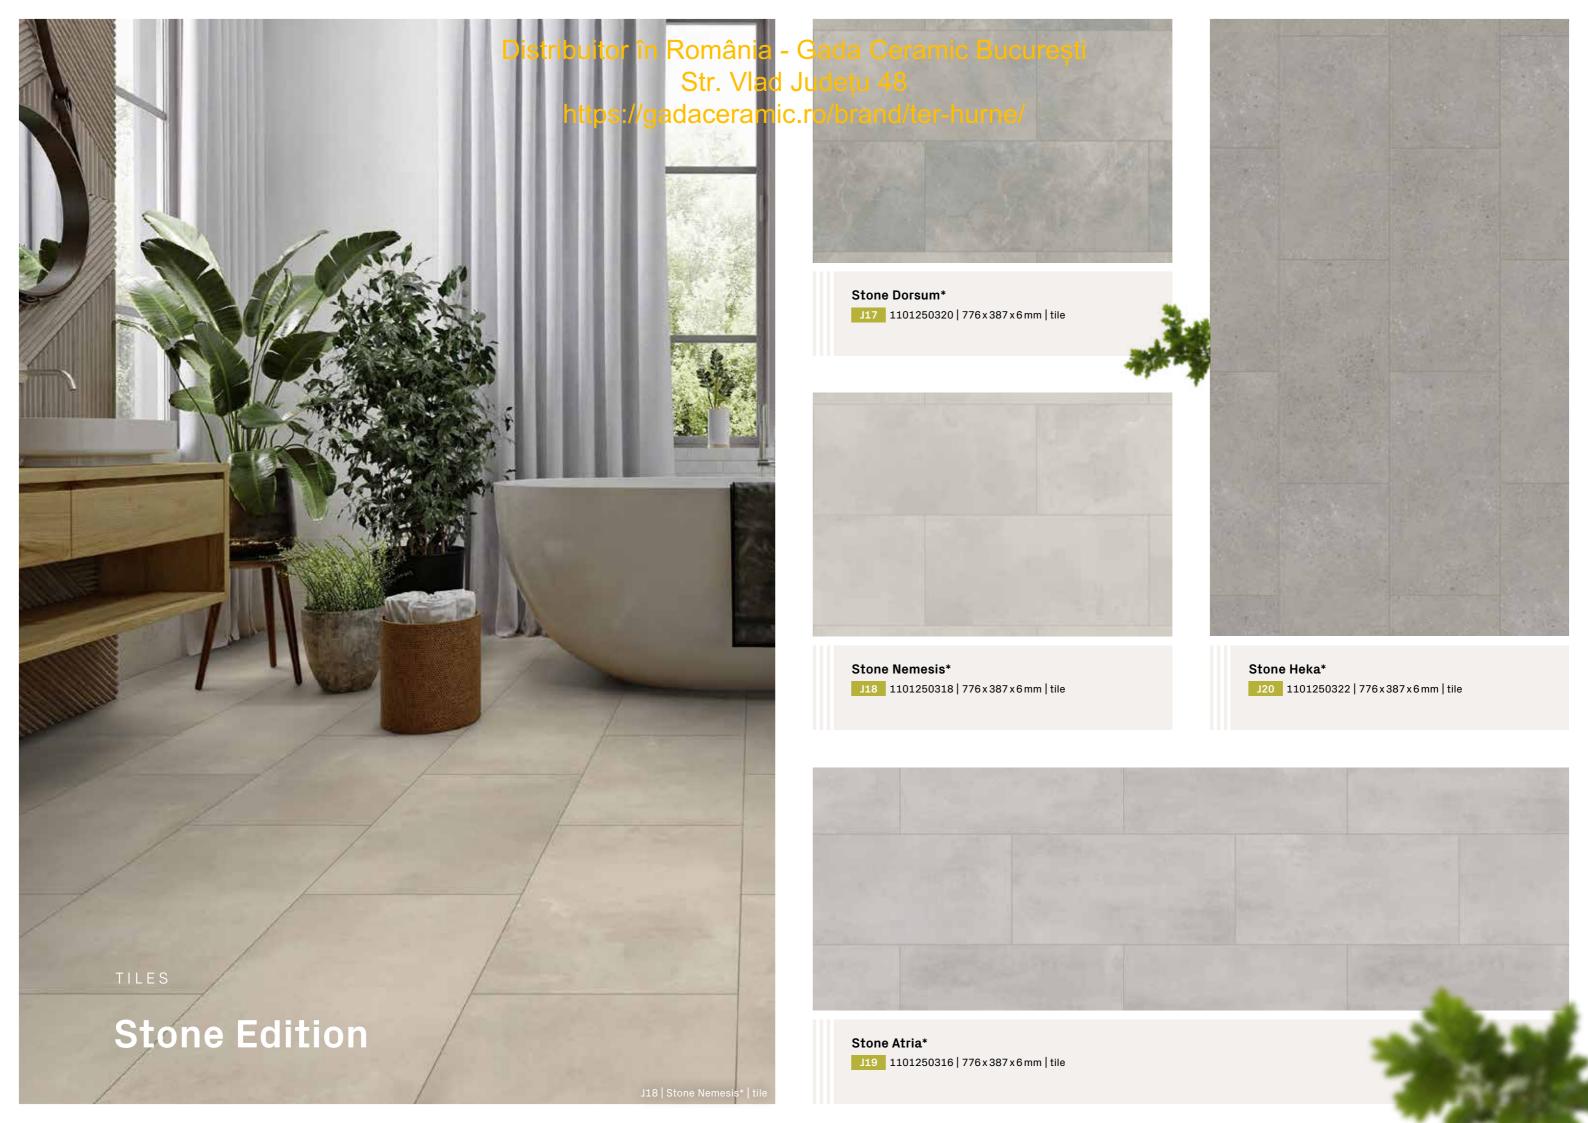

### Walnut Tiaki\*

J16 1101250219 | 1800 x 246 x 6 mm | long plank

Stone Dia\*

J21 1101250317 | 776x387x6mm | tile

Stone Hamal\*

J22 1101250321 | 776 x 387 x 6 mm | tile

Stone Orion\*

J23 1101250319 | 776 x 387 x 6 mm | tile

Stone Alasco\*

J24 1101250315 | 776 x 387 x 6 mm | tile