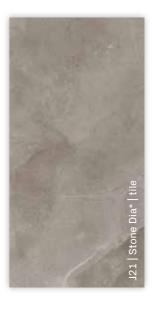

### Walnut Tiaki\*

J16 1101250219 | 1800 x 246 x 6 mm | long plank

Stone Dia\*

J21 1101250317 | 776x387x6mm | tile

Stone Hamal\*

J22 1101250321 | 776 x 387 x 6 mm | tile

Stone Orion\*

J23 1101250319 | 776 x 387 x 6 mm | tile

Stone Alasco\*

J24 1101250315 | 776 x 387 x 6 mm | tile