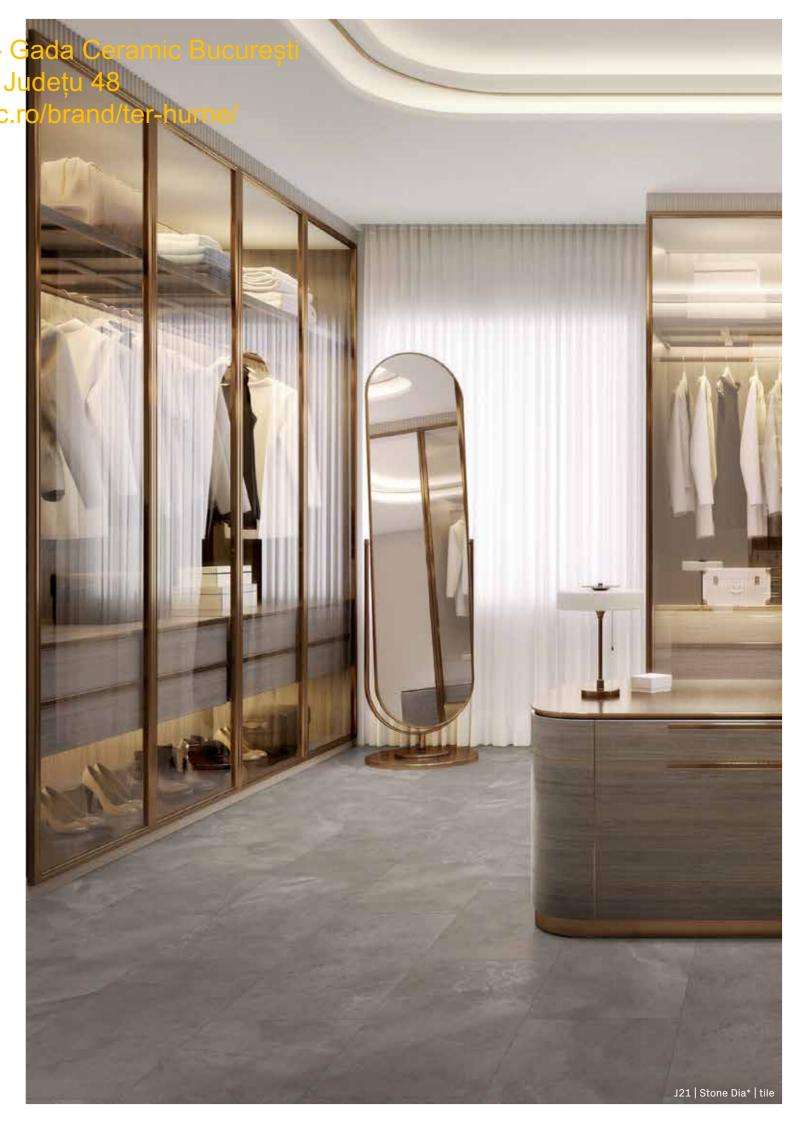

### Walnut Tiaki\*

J16 1101250219 | 1800 x 246 x 6 mm | long plank

Stone Dia\*

J21 1101250317 | 776x387x6mm | tile

Stone Hamal\*

J22 1101250321 | 776 x 387 x 6 mm | tile

Stone Orion\*

J23 1101250319 | 776 x 387 x 6 mm | tile