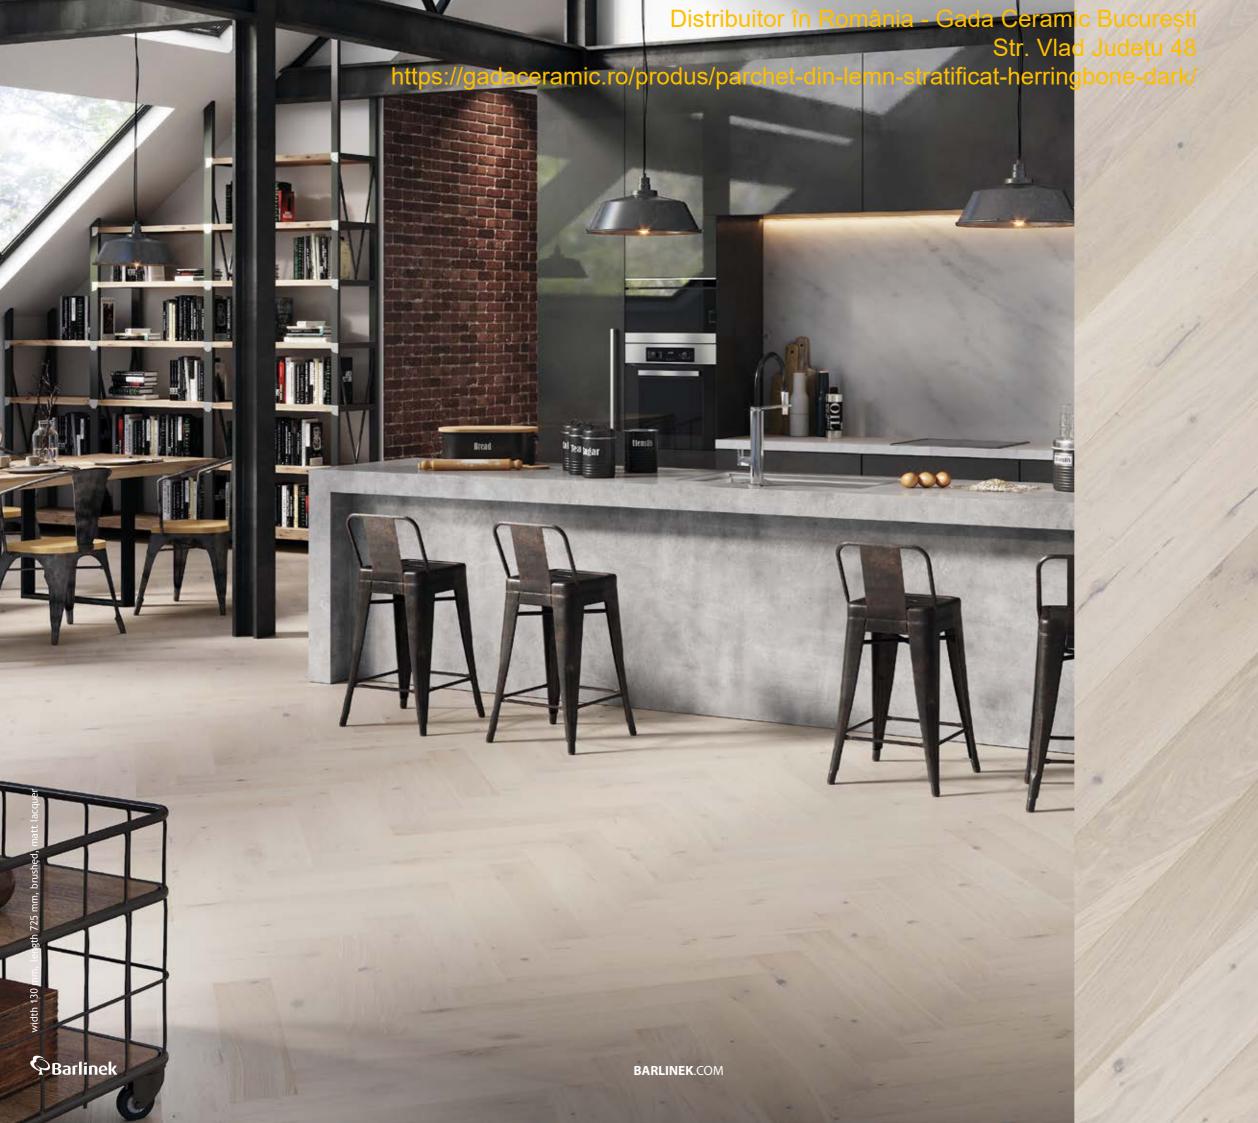

# CLASSIC HERRINGBONE IN MODERN STYLE

BARLINEK.COM

Wood protection system UP to 7 layers of UV-hardened acrylic lacquer or a system of natural oil.