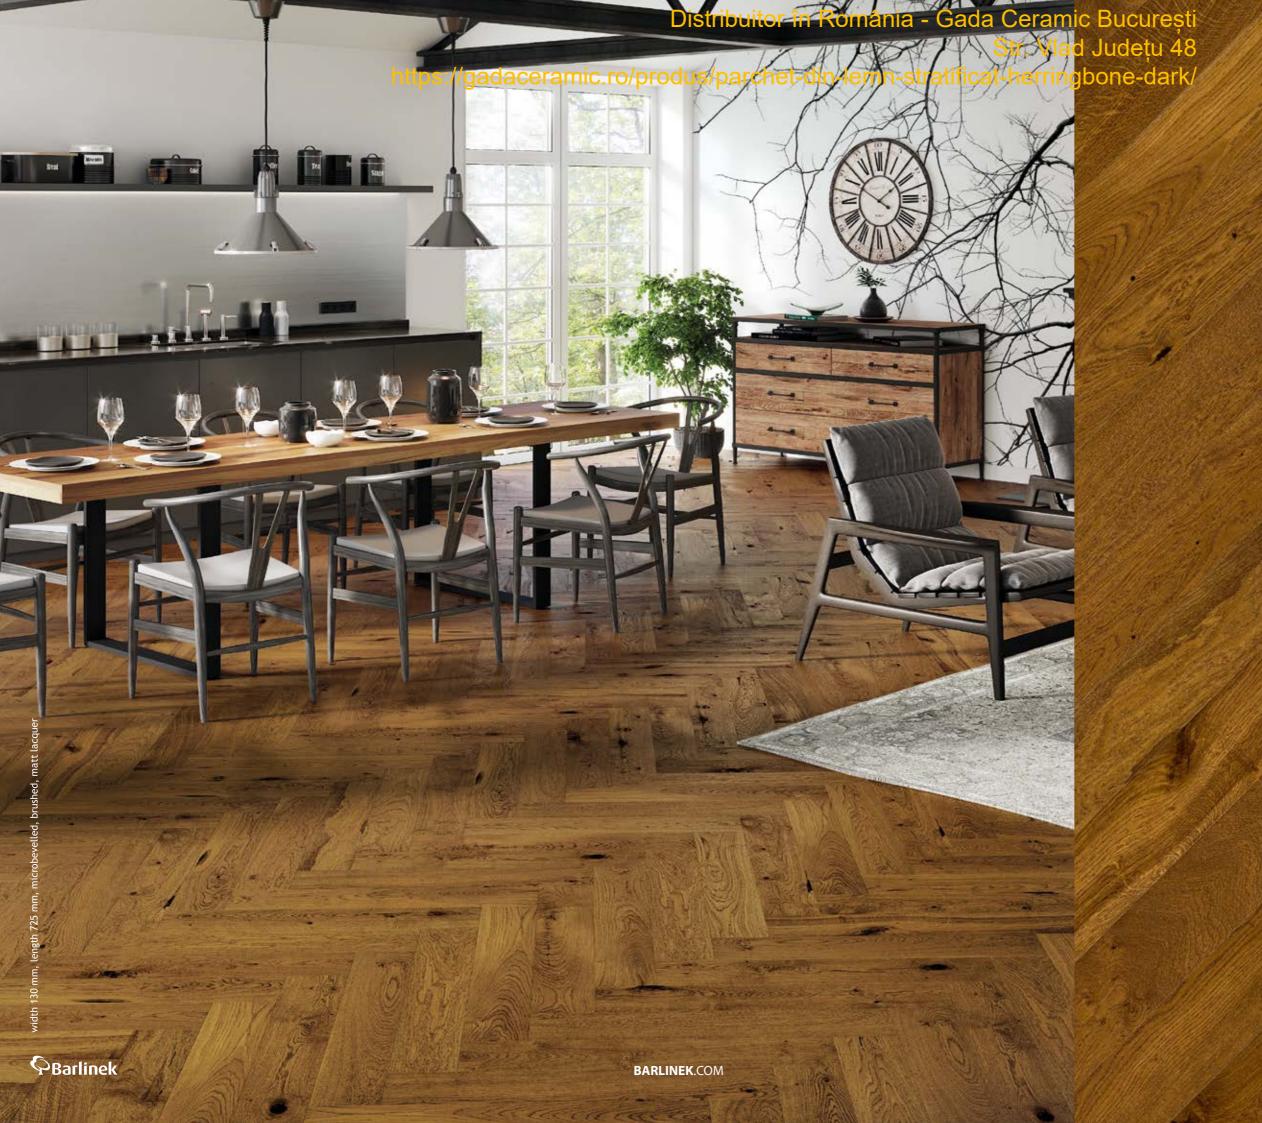

### Oak Cappuccino Herringbone Piccolo

A one-strip oak floor with a delicate creamy-white colouring. Boards enriched by brushing and protected with matt lacquer.

1WJ000002

PURE Classico line

...

10

THE .

å