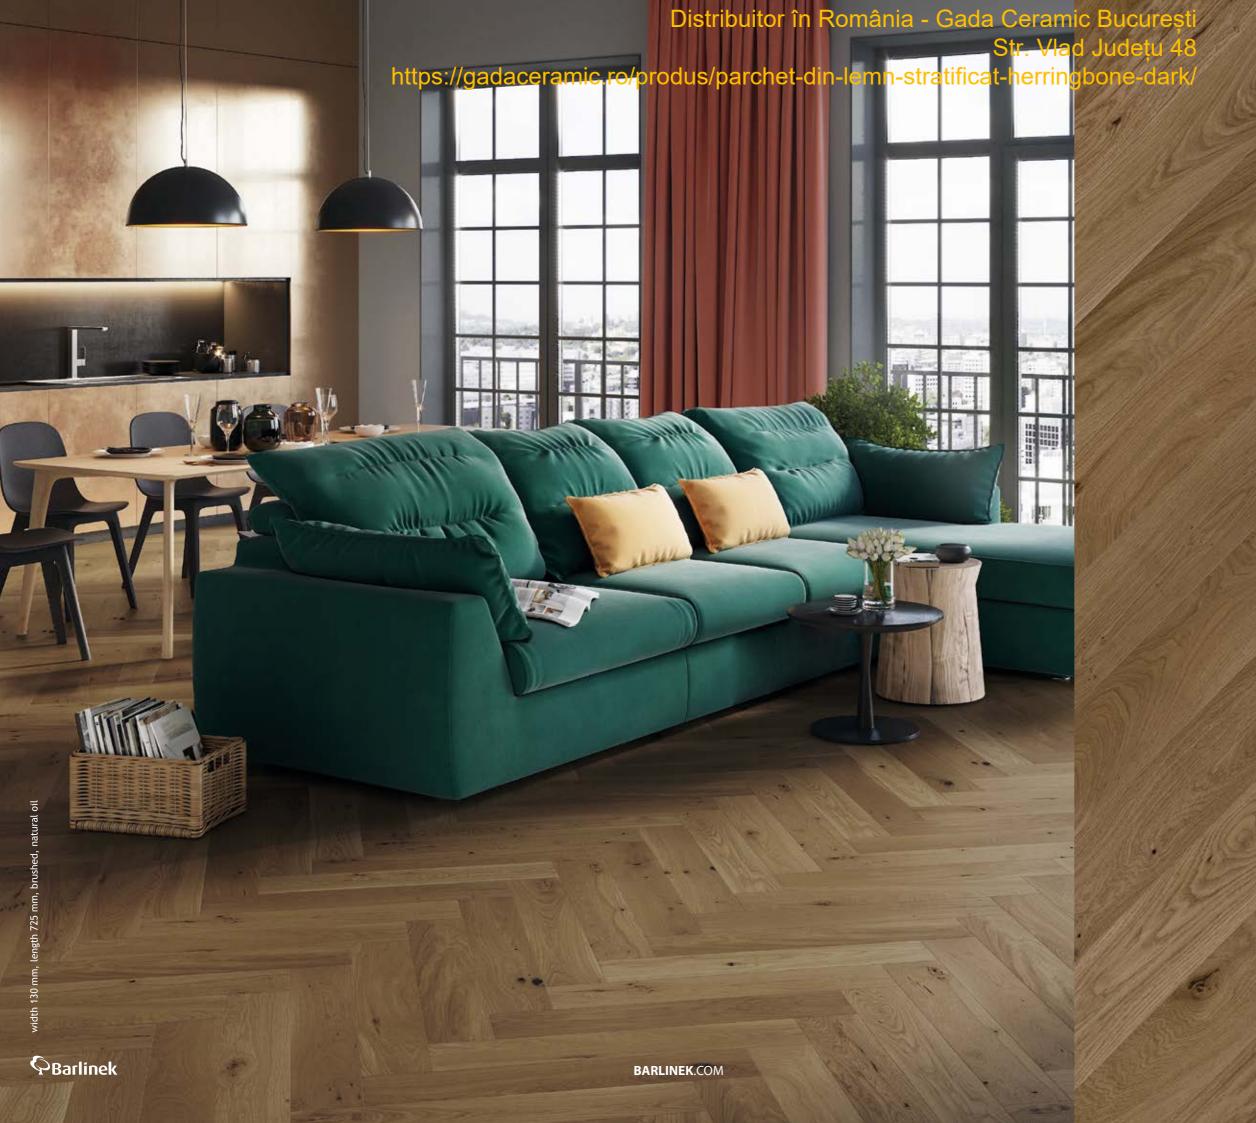

arzipan Muffin Herringbone Piccolo

Grey stained boards finished with matt lacquer, enhance the natural texture of the wood by brushing.

1WJ000001



•••000



-

## Distribuitor în România - Gada Ceran Str. Vla

annan a

https://gadaceramic.ro/produs/parchet-din-lemn-stratificat-herring



### Oak Caramel Herringbone Piccolo

Caramel Piccolo consists of brushed boards with bevelled edges, which intensifies the impression of a noble and traditional oak floor. Matt lacquer is used for the finishing.

WJ000003



•••••







### Oak Grand Canyon Herringbone Piccolo

Grand Canyon Piccolo has a slightly rustic character, achieved by brushing the boards and bevel on the edges. The floor is finished with natural oil.

1WJ000006



 $\bullet \bullet \bullet \bullet \bullet \bullet \bullet$ 







### Oak Toffee Herringbone Piccolo

Single plank oak floor immersed in shades of gold and warm brown. The slenderness of the boards coated with natural oil was achieved by 4-sided bevelling. The uniqueness and abundance of the wood was emphasized in the brushing process.

1WJ000005



....



Wood features scale of intensity

80.





### Oak Brown Sugar Herringbone Piccolo

Oak floor in a warm shade of antique brown. Covered with matt lacquer. Wood grain emphasized by brushing and micro-bevel on the edges of the board. The floor comes in a single plank version.

1WJ000004



....



### Distribuitor în România - Gada Ceramic Bucureșt Str. Vlad Județu 48 https://gadaceramic.ro/produs/parchet-din-lemn-stratificat-herringbone-dark





Barlinek S.A. Al. Solidarności 36, 25-323 Kielce tel