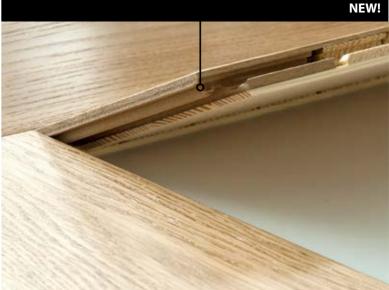

### **CROSSLOCK** joint

Crosslock is the latest joint designed by Barlinek, which facilitates the arranging of the Herringbone Pattern in a clean, quick and easy manner. Its profile allows the installing of the above-mentioned pattern without the need for both the right and left side floorboards at the same time.\*

The advantages

of the Crosslock joint

not require using both

• No risk of damaging the joint during assembly

right and left floorboards

without using special tools

• A clean, quick and easy assembly

• An arrangement system which does

installation and use of the Herringbone Pattern ctions and the guarantee certificate. \*Detailed information regarding the in can be found in the assembly instructic

Bottom layer

Coniferous wood arranged laterally to the middle layer reduces the natural work of wood.