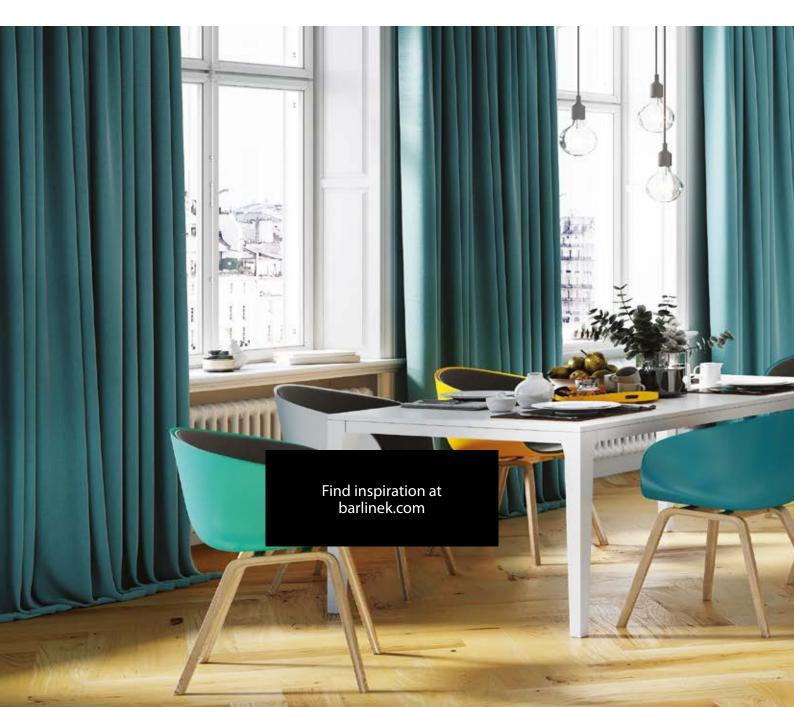

# CLASSIC HERRINGBONE IN MODERN STYLE

BARLINEK.COM

Wood protection system UP to 7 layers of UV-hardened acrylic lacquer or a system of natural oil.