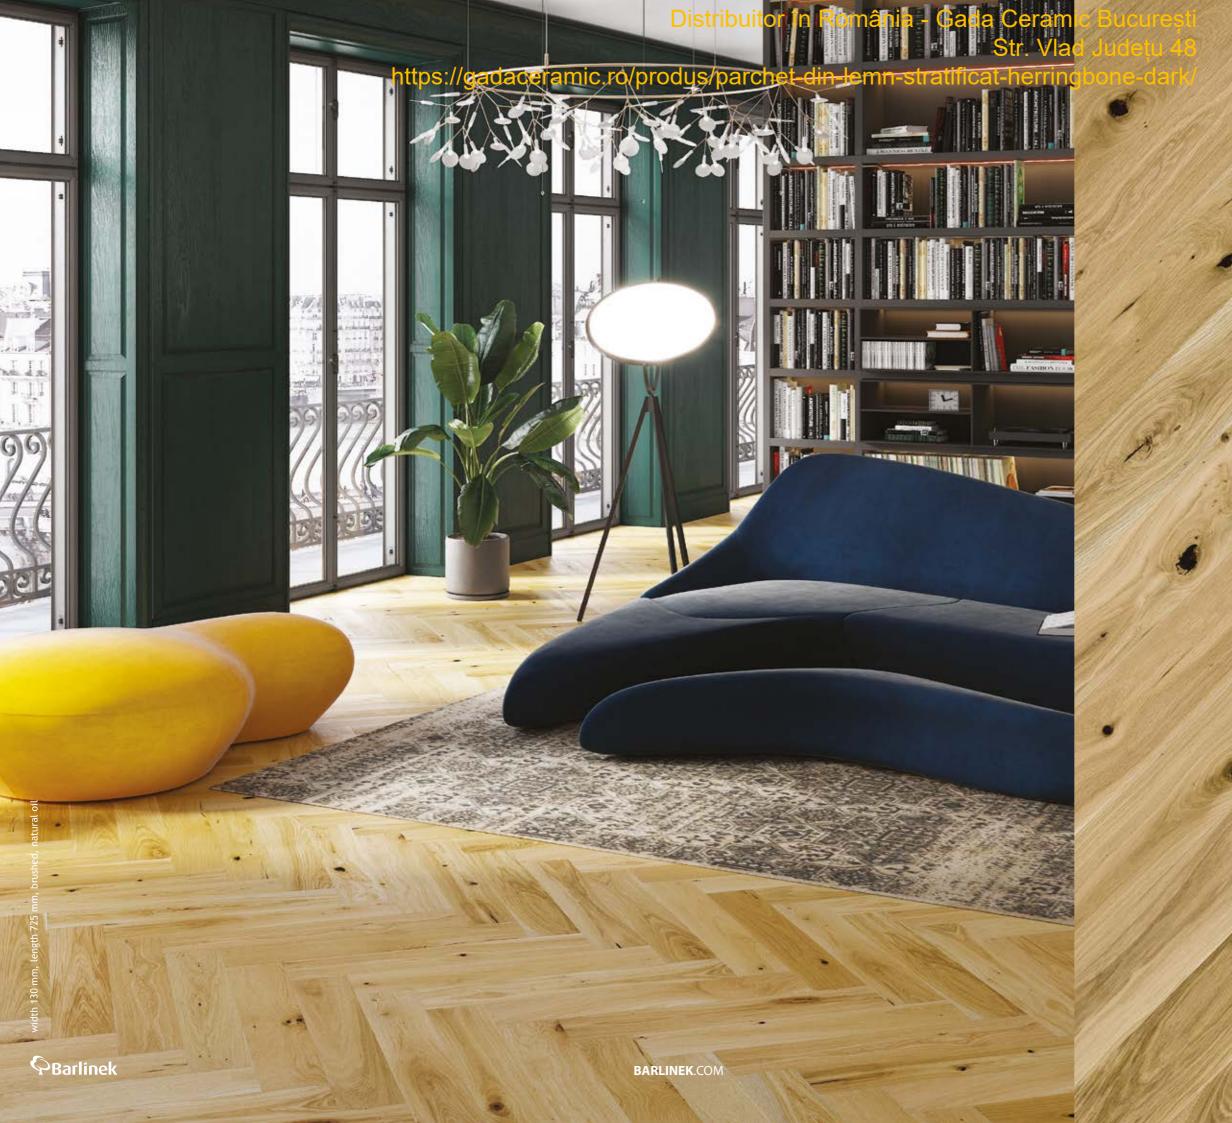

# CLASSIC HERRINGBONE IN MODERN STYLE

BARLINEK.COM

Wood protection system UP to 7 layers of UV-hardened acrylic lacquer or a system of natural oil.