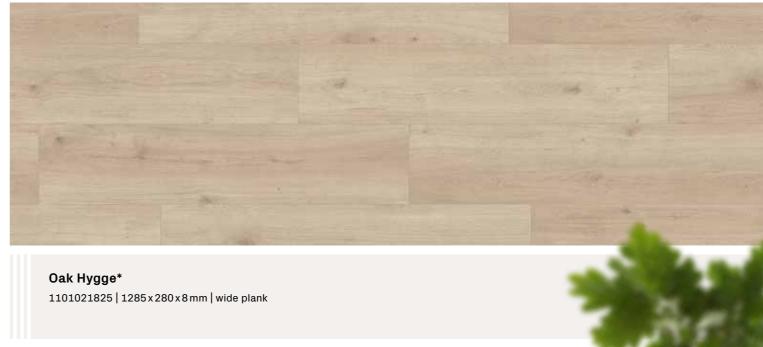

# The right dimension for your sense of spaciousness

Wide planks 1285 x 280 x 8 mm

**Planks** 1288 x 195 x 8 mm 1285 x 192 x 8 mm

Herringbone 630 x 126 x 10 mm

Oak Art Gallery\* 1101021839 | 1285 x 192 x 8 mm | plank