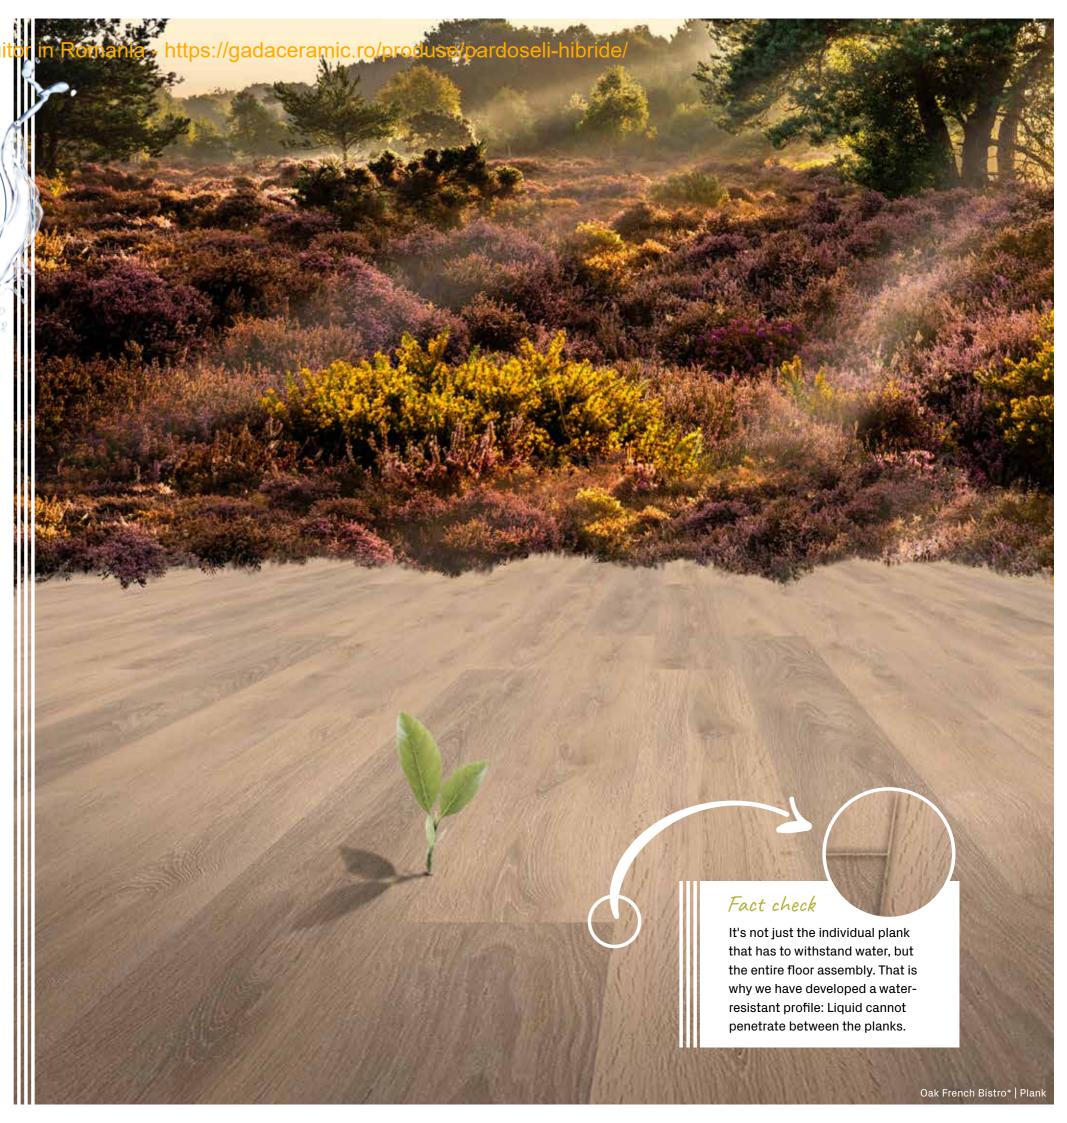

# A floor for every situation

In modern apartments and houses open plan spaces are becoming ever more popular, the transitions between different living areas are fluid. This requires floor coverings that are not just visually appealing but also which can cope with the demands of everyday use. Especially in kitchens and bathrooms, water resistance plays a decisive role. Ikō is the floor that is suitable for all rooms.

#### 24 hour water resistance

Our product management team developed Smart Connect Pro Aqua during an extensive process. This innovative click system ensures that our Ikō floor is optimally locked at the usual weak points, the profile connections, and is more resistant to water ingress. In addition the baseboard is particularly resistant to swelling, thanks to the specially developed composition of its ingredients. The result is impressive water resistance for up to 24 hours (except for the Herringbone Edition).

#### Our proof: The NALFA Test

How can we prove the water resistance of our floor? This is where the NALFA

test comes into it. This standardised test procedure of the North American Laminate Flooring Association (NALFA) measures the performance of an installed laminate floor when exposed to standing water for 24 hours. Four different places on the laminate floor are measured before and after and visual and haptic changes to the board edges are evaluated. Our Ikō Premium laminate floor passed this test with flying colours and thus has proved it has a significantly higher water resistance than conventional laminate flooring.