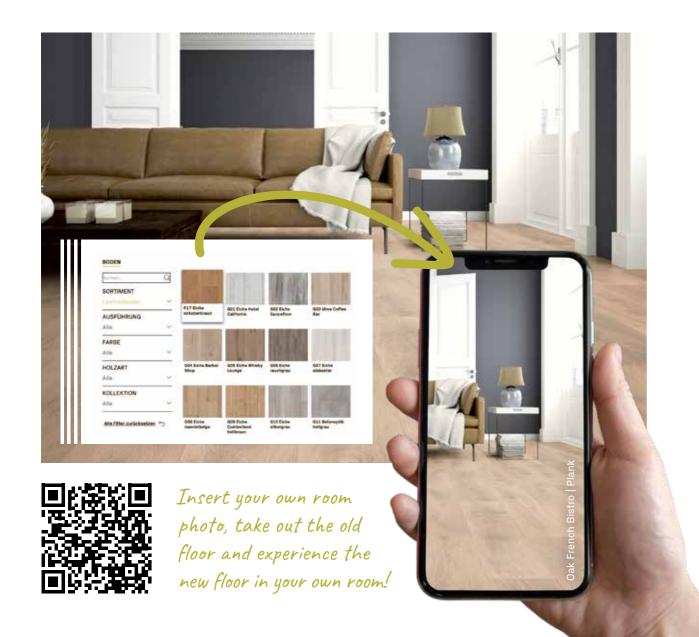

## My Room Studio

With our virtual Room Studio you can view all of our floors in your own home. Here and now. Just use your smartphone. As soon as you are in the Room Studio you have two options:

- You can either take a picture of your room with your smartphone and select your preferred floor, which you lay virtually.
- Or you can select room images from our gallery and virtually lay your preferred floor there.

With our virtual Room Studio you can look at all of our floors in the comfort of your own home either on your laptop, tablet or desktop computer. Due to the size of the display, this is sometimes the better alternative. Just click on the "Room Studio" button on the right-hand side of the screen.