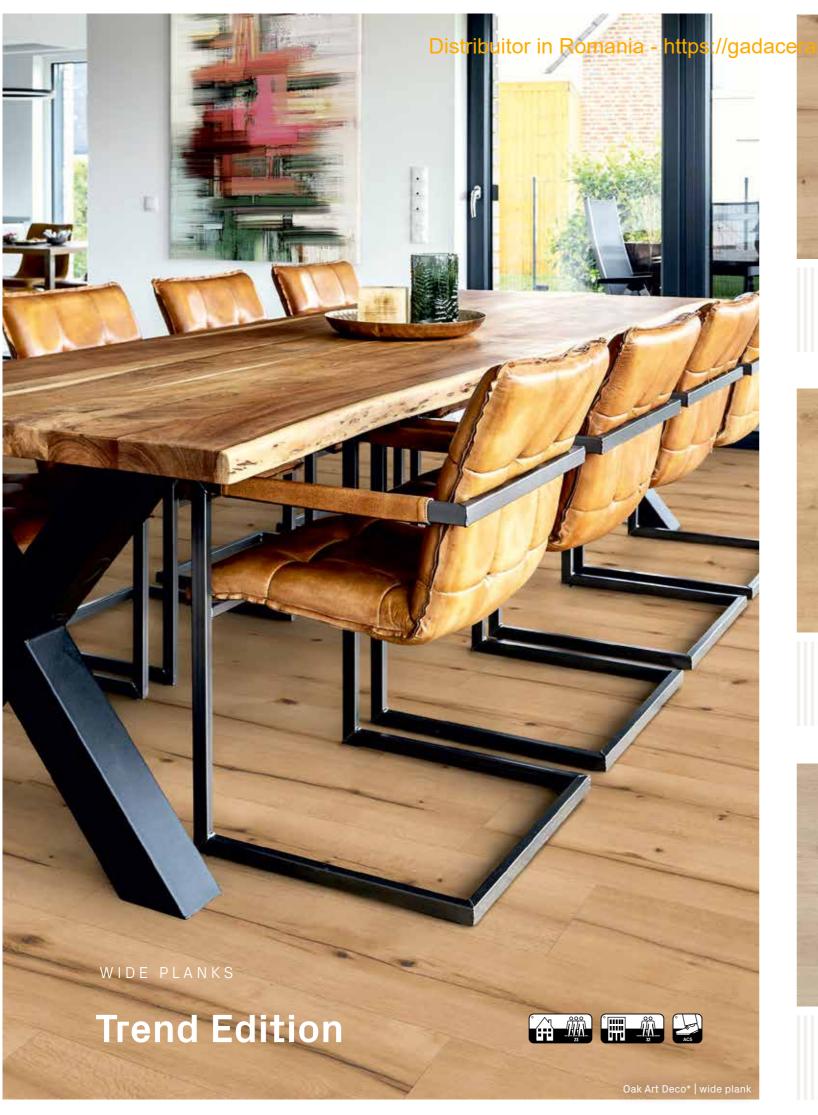

Oak Art Deco\*

1101021826 | 1285 x 280 x 8 mm | wide plank

Oak Boho\*

1101021822 | 1285 x 280 x 8 mm | wide plank

Oak Industrial\*

1101021823 | 1285 x 280 x 8 mm | wide plank

Oak Japandi\*

1101021847 | 1285 x 280 x 8 mm | wide plank