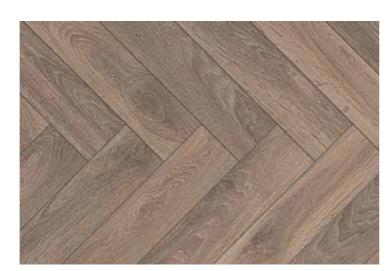

Ikō does away with old prejudices and powerfully demonstrates the advantages of laminate with regards to sustainability, healthy living, design and quality. Ikō delivers an impressive performance in all rooms, even including the bathroom, thanks to its water resistance. The design variety of Ikō ranges from the classic herringbone pattern to extravagant planks. We offer numerous versions that meet every design requirement.

# The right dimension for your sense of spaciousness

Wide planks 1285 x 280 x 8 mm

**Planks** 1288 x 195 x 8 mm 1285 x 192 x 8 mm

Herringbone 630 x 126 x 10 mm

Oak Art Gallery\* 1101021839 | 1285 x 192 x 8 mm | plank